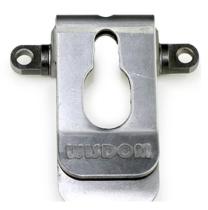

## Wisdom Cordless Lamp Clip â?? Stainless Steel Replacement Mount

Upgrade or replace your existing cap lamp clip with the **Wisdom Cordless Lamp Clip**, designed for durability and secure attachment. Crafted from high-quality **stainless steel**, this replacement clip ensures long-lasting performance even in harsh mining, industrial, or outdoor conditions.

This clip is **specifically engineered to fit** <u>Wisdom cordless lamp models</u>, including the **Wisdom 3A**, **Wisdom 4A**, and <u>Wisdom 6A</u>, providing a perfect fit for reliable helmet mounting. If youâ??re replacing a worn-out clip or equipping a new helmet, this component ensures your lamp stays firmly in place throughout your work shift or adventure.

## **Key Features:**

- Genuine Wisdom replacement clip
- Made from high-grade stainless steel
- Compatible with Wisdom 3A, 4A, and 6A cordless cap lamps
- Ideal for use in mining, tunneling, emergency response, and outdoor applications
- Easy to attach and detach from most standard safety helmets