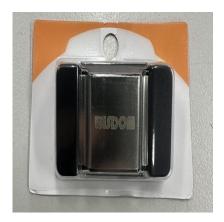

## Hard Hat 3M Adhesive No-Drill Clip for Cap Lamps

The **Wisdom Hard Hat Lamp Holder** is the perfect solution for users needing a <u>hard hat lamp</u> attachment without modifying or damaging their helmets. Designed for **industrial safety**, mining, tunneling, and emergency services, this clip makes it easy to mount your headlamp using **3M adhesive** – no drilling required.

This hard hat light attachment is compatible with various cordless cap lamps, including the <u>Wisdom 3A</u>, <u>Wisdom 4A</u>, and <u>Wisdom 6A</u> cordless lamps, offering a stable and durable bracket to keep your light firmly in place even during rugged use.