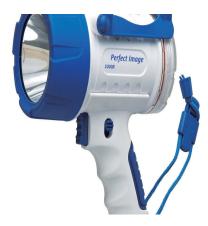

Waterproof Marine Spotlight 1000 Lumen

## **Description**

12 XM-L3 12 watt CREE LED

Modes: High â?? up to 1000 lumens / Low â?? up to 500 lumens / SOS Run time: High â?? up to 4hrs / Low â?? up to 9hrs / SOS â?? up to 24 hrs

Water resistant: IP67 + Floating

Tail cap is a glow in the dark

80 Ccm USB type C charging cord , 12 Volt DC charging cord included