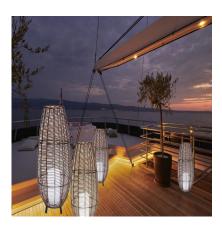

## **Outdoor Lamp G-4532**

This outdoor light is well made, sturdy and not easy to deform and rust. Its professional waterproof design allows it to work normally in cold and rainy weather.

Unique shape and handle design make this garden light more portable, and you can place it in courtyard, lawn, balcony, fence, garden, villa, swimming pool, stairs and other places.

## Details:

Models â?? G-4532-50B | G-4532-70B | G-4532-80B

Material â?? Plastic Rattan

Light Source- Rechargeable LED bulb cool white

Waterproof â?? IP65

G-4532-50B Size a?? Length 360mm Width 360mm Hight 490mm

G-4532-70B Size â?? Length 360mm Width 360mm Hight 690mm

G-4532-80B Size â?? Length 460mm Width 460mm Hight 800mm

Color â?? Black | Tan